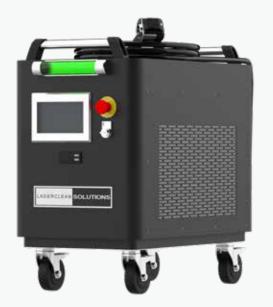

## **TPC-300W**

laser cleaning machine

# **TPC-1000W**

laser cleaning machine

| Model:                  | TPC-300W                |
|-------------------------|-------------------------|
| Power:                  | 300W                    |
| Size:                   | 420*720*590mm           |
| Weight:                 | 84kg                    |
| Scan width:             | 10-130mm (Customizable) |
| Fiber length:           | 10m                     |
| Single pulse energy:    | 5MJ                     |
| Power consumption:      | 2800W                   |
| Voltage:                | 1P 220V 60HZ            |
| Rated current:          | 12A                     |
| Pulse frequency:        | 10-50 KHz               |
| Pulse Width:            | 140-160 ns              |
| Laser wavelength:       | 1064nm                  |
| Power adjustment range: | 10-100%                 |