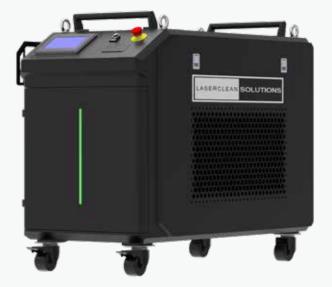

# **TPC-1000W**

laser cleaning machine

| Model:                  | TPC-300W                |
|-------------------------|-------------------------|
| Power:                  | 300W                    |
| Size:                   | 420*720*590mm           |
| Weight:                 | 84kg                    |
| Scan width:             | 10-130mm (Customizable) |
| Fiber length:           | 10m                     |
| Single pulse energy:    | 5MJ                     |
| Power consumption:      | 2800W                   |
| Voltage:                | 1P 220V 60HZ            |
| Rated current:          | 12A                     |
| Pulse frequency:        | 10-50 KHz               |
| Pulse Width:            | 140-160 ns              |
| Laser wavelength:       | 1064nm                  |
| Power adjustment range: | 10-100%                 |

| TPC-1000W               |
|-------------------------|
| 1000W                   |
| 1200*710*960mm          |
| 130kg                   |
| 10-130mm (Customizable) |
| 15m                     |
| 62.5MJ                  |
| 5800W                   |
| 1P 220V 60HZ            |
| 26A                     |
| 20-50 KHz               |
| 90-110 ns               |
| 1064nm                  |
| 10-100%                 |
|                         |