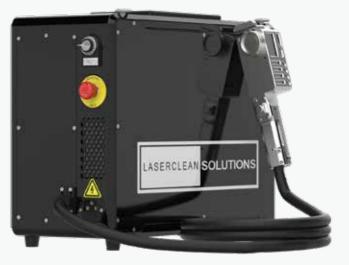

### **TPC-200W**

#### laser cleaning machine

| Model:                  | TPC-200W                |
|-------------------------|-------------------------|
| Power:                  | 200W                    |
| Size:                   | 163*450*339mm           |
| Weight:                 | 12kg                    |
| Scan width:             | 10-130mm (Customizable) |
| Fiber length:           | 3m                      |
| Single pulse energy:    | 1.5MJ                   |
| Power consumption:      | 1300W                   |
| Voltage:                | 1P 120V 60HZ            |
| Rated current:          | 10A                     |
| Pulse frequency:        | 20-200 KHz              |
| Pulse Width:            | 180-220 ns              |
| Laser wavelength:       | 1064nm                  |
| Power adjustment range: | 10-100%                 |