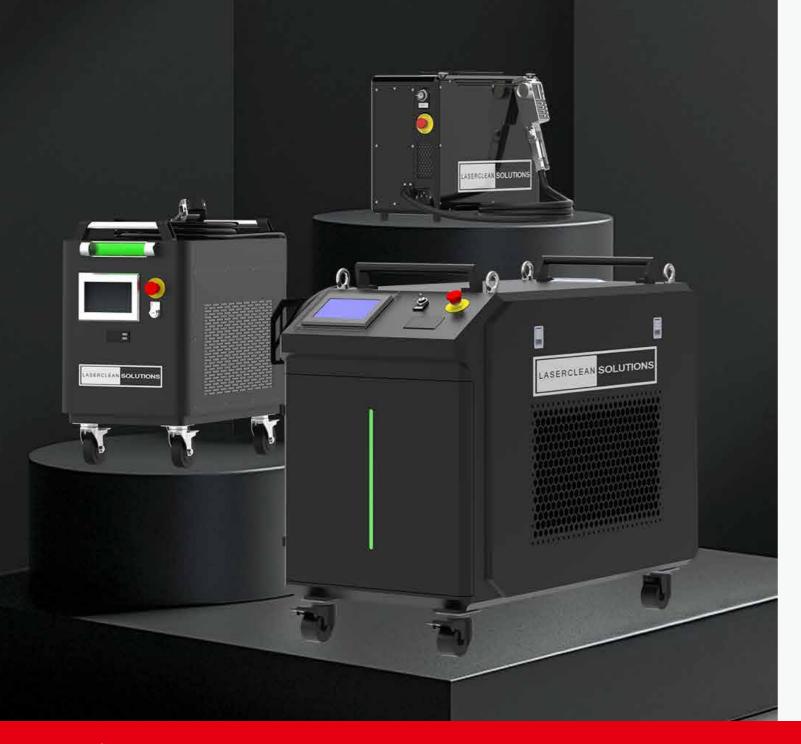

### DK Bodnar Sales LTD

### LASERCLEAN SOLUTIONS



### **TPC-200W**

#### laser cleaning machine

| Model:                  | TPC-200W                |
|-------------------------|-------------------------|
| Power:                  | 200W                    |
| Size:                   | 163*450*339mm           |
| Weight:                 | 12kg                    |
| Scan width:             | 10-130mm (Customizable) |
| Fiber length:           | 3m                      |
| Single pulse energy:    | 1.5MJ                   |
| Power consumption:      | 1300W                   |
| Voltage:                | 1P 120V 60HZ            |
| Rated current:          | 10A                     |
| Pulse frequency:        | 20-200 KHz              |
| Pulse Width:            | 180-220 ns              |
| Laser wavelength:       | 1064nm